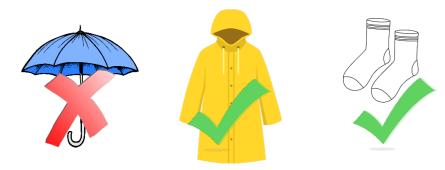

#### Wet Weather

Please help us to keep all our students safe and dry by not sending your child to school with an umbrella. Raincoats or spray jackets are preferred to keep everyone dry.

A reminder to send your child to school with an extra pair of socks packed in their school bag. This way they will have something dry to put on in the event their socks get wet.