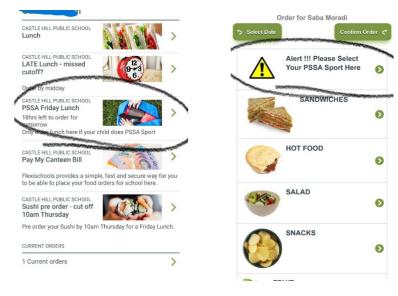

#### **PSSA LUNCH ORDERS**

To all PSSA sport parents and students......

It is extremely important that if you are ordering lunch and collecting it before you head to sport on the bus, you MUST select your PSSA sport on Flexischools or write your PSSA sport on your handwritten bag. Without this information on your lunch order, you are running the risk of either missing your bus or not being able to collect your lunch until you return to school.

Please see below steps to help with placing your lunch order via Flexischool.

Thank you for your cooperation with this.