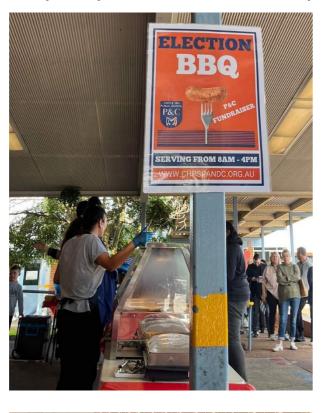

#### Hi everyone,

Well, what a weekend we had as we were finally able to run another Election day BBQ. We were safely tucked under the COLA next to the Nomadic Café, so were safe from the rain and able to BBQ up a mountain of food. Queuing voters were able to make the most of our covered walkways to stay dry and this conveniently meant they lined up right beside the BBQ. After emergency dashes to buy more eggs and onions, we actually made over \$3,000 in sales on the day - it was an amazing effort. It was also the maiden voyage for our new square system for events meaning that we will now be able to offer card payment options at our future P&C events such as Open Day.